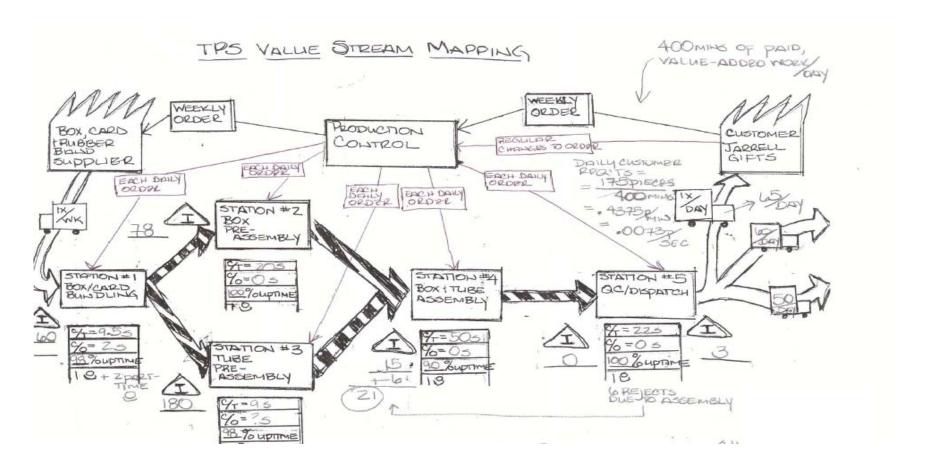

# Process Flow & Value Stream Maps

- A "big picture" graphical representation of an individual processes.
- Compares all actions as either value added or non-value added.
- Involves both materials and information flows

#### **Current/Past State**

#### Common Icons

- Process Boxes Rectangles
- Remove Loa 3
  Cage 2
  from Cage Cage
- Specific Process Information Data Box

 Electronic Information Flow -Bent Thin Arrow

Information Flow - Thin Arrow

#### Common Icons

- Inventory Triangles
- Transportation of Goods Carts/Trucks/?