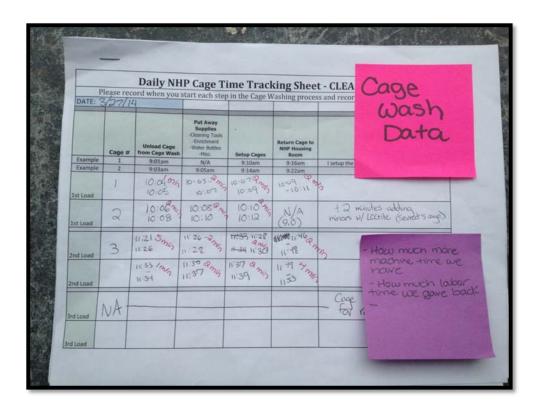

## **Gather Data**

- Involve Active Participants
- Gather Data
- Keep it simple