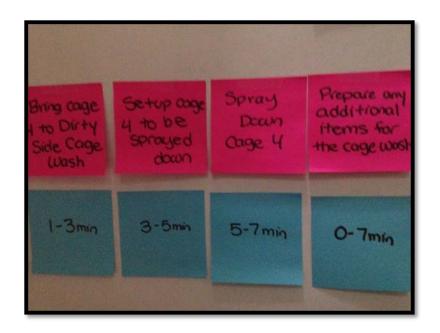

#### Common Icons

- Process Boxes Rectangles
- Remove Loa 3
  Cage 2
  from Cage Cage
- Specific Process Information Data Box

 Electronic Information Flow -Bent Thin Arrow

Information Flow - Thin Arrow